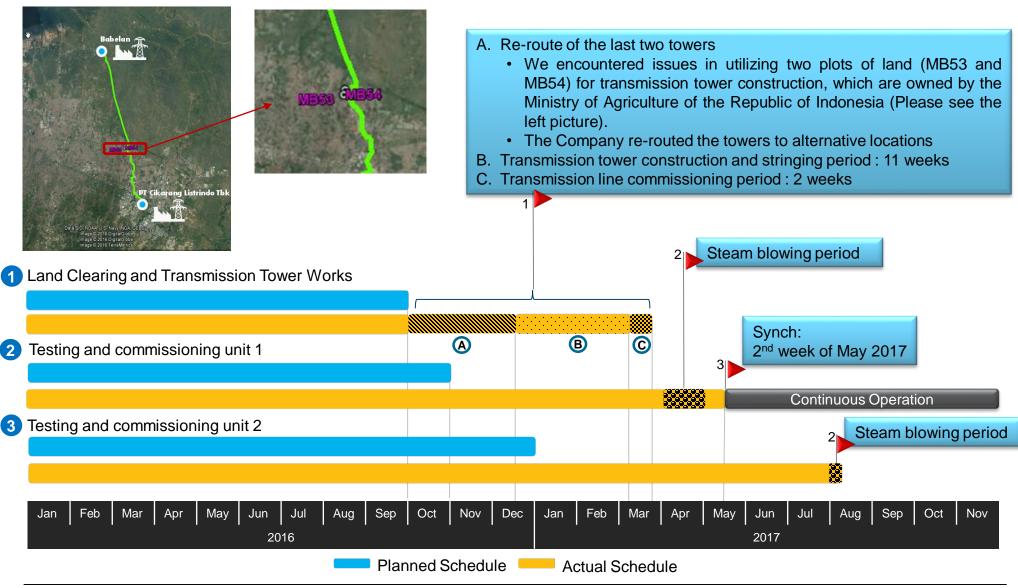

## 3 Coal-Fired Power Plant Schedule Recap

Source: Company data

### **Ongoing**

30km 101 towers 150Kv Transmission line

140MW CFPP<sup>1</sup> Unit 2

140MW CFPP<sup>1</sup> Unit 1

New Electricity Tariff Approval

- ✓ All boilers & turbine auxiliaries (fans, blowers, pumps, etc) are fully commissioned and available for operation
- ✓ First firing completed
- Chemical cleaning of the boiler has been successfully completed
- ✓ Currently in the steam blowing commissioning phase