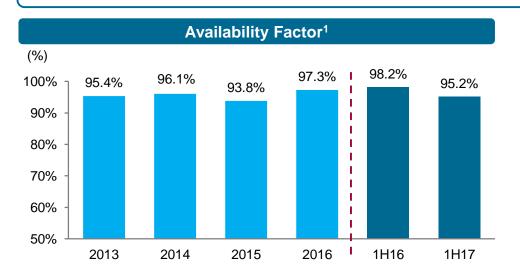

### 1 Key Operational Performances (continued)

#### Company has a strong technical track record and maintains a world-class standards of quality and efficiency

Source: Company data.

<sup>1.</sup> Combination of Gas-Fired Power Plant and Coal-Fired Power Plant; 2. Net capacity factor is the ratio of power plant's total kWh generation in a given period to its maximum possible kWh generation, based on 409MW from 2008 to Dec 2009, 518MW from Dec 2009 to Mar 2011, 646MW from Mar 2011 onwards (109MW out of the 755MW from Jun 2012 is considered standby capacity; 218MW out of the 864MW from August 2015 is considered standby capacity; 786MW from May 2017 (218MW out of the 1,004MW from May 2017 is considered standby capacity); 3. Network distribution and transmission losses is energy losses occur in process of supplying electricity from our plant to customers: 4. Not included Coal-Fired Power Plant