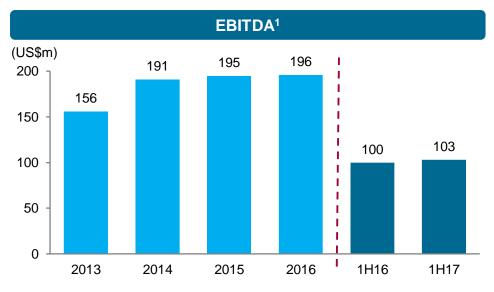

# 2 Key Financial Performances

Source: Company data

Calculated by adjusting Profit for the Period with items including corporate income tax expense, depreciation expense, consolidated interest expense, impairment loss on receivables, provision for inventory obsolescence, gain on sale of equipment, loss/ (gain) on sale of investments, premium on redemption Senior Notes and foreign exchange loss

<sup>2.</sup> Calculated by deducting gross profit with selling & general and administrative expenses

Includes one-off deferred tax benefit from revaluation of property, plant and equipment and employee stock allocation totaling to US\$58 mio