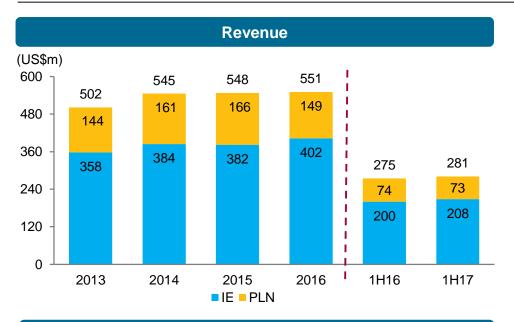

# 2 Key Financial Performances

Source: Company data

Calculated by adjusting Profit for the Period with items including corporate income tax expense, depreciation expense, consolidated interest expense, impairment loss on receivables, provision for inventory obsolescence, gain on sale of equipment, loss/ (gain) on sale of investments, premium on redemption Senior Notes and foreign exchange loss

<sup>2.</sup> Calculated by deducting gross profit with selling & general and administrative expenses

Includes one-off deferred tax benefit from revaluation of property, plant and equipment and employee stock allocation totaling to US\$58 mio