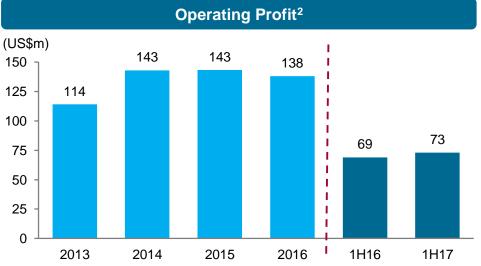

# 2 Key Financial Performances

Source: Company data

Calculated by adjusting Profit for the Period with items including corporate income tax expense, depreciation expense, consolidated interest expense, impairment loss on receivables, provision for inventory obsolescence, gain on sale of equipment, loss/ (gain) on sale of investments, premium on redemption Senior Notes and foreign exchange loss

<sup>2.</sup> Calculated by deducting gross profit with selling & general and administrative expenses

Includes one-off deferred tax benefit from revaluation of property, plant and equipment and employee stock allocation totaling to US\$58 mio