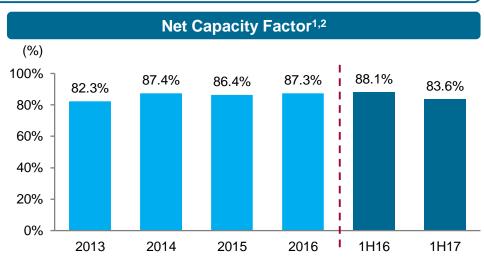

### 1 Key Operational Performances (continued)

#### Company has a strong technical track record and maintains a world-class standards of quality and efficiency

Source: Company data.

<sup>1.</sup> Combination of Gas-Fired Power Plant and Coal-Fired Power Plant; 2. Net capacity factor is the ratio of power plant's total kWh generation in a given period to its maximum possible kWh generation, based on 409MW from 2008 to Dec 2009, 518MW from Dec 2009 to Mar 2011, 646MW from Mar 2011 onwards (109MW out of the 755MW from Jun 2012 is considered standby capacity; 218MW out of the 864MW from August 2015 is considered standby capacity; 786MW from May 2017 (218MW out of the 1,004MW from May 2017 is considered standby capacity); 3. Network distribution and transmission losses is energy losses occur in process of supplying electricity from our plant to customers: 4. Not included Coal-Fired Power Plant