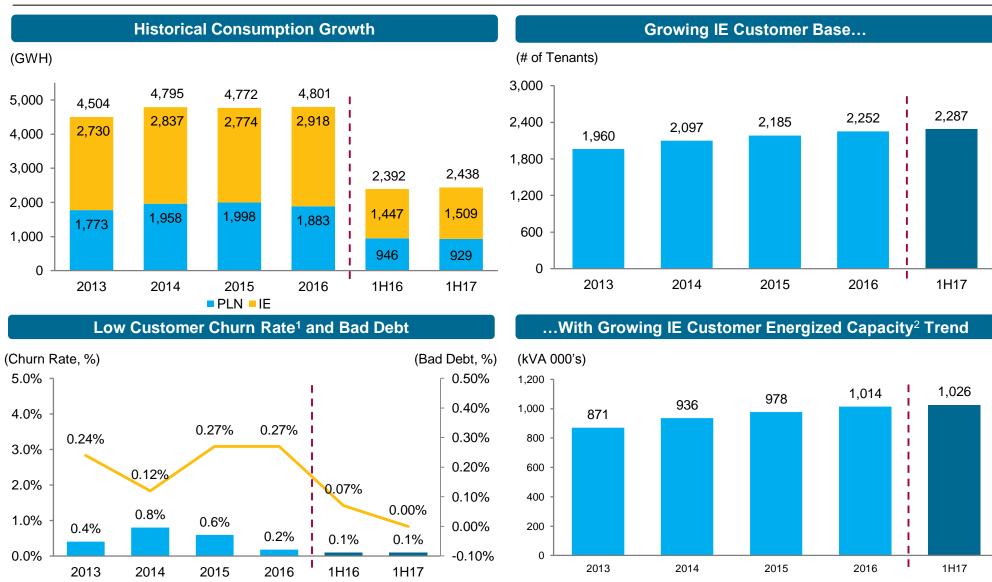

# 1 Key Operational Performances

Source: Company data;

Churn Rate

**Bad Debt** 

<sup>1.</sup> Churn rate defined as rate at which customers stop subscribing to Cikarang Listrindo's service.

<sup>2.</sup> Energized kVA represents the amount of capacity each IE customer has purchased for use under the offtake agreements.