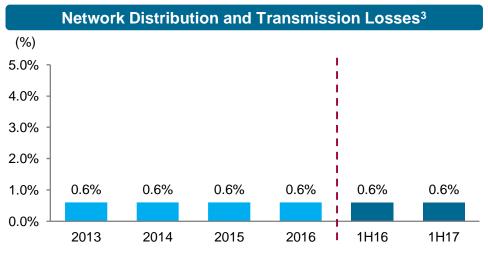

#### Company has a strong technical track record and maintains a world-class standards of quality and efficiency

Source: Company data.

<sup>1.</sup> Combination of Gas-Fired Power Plant and Coal-Fired Power Plant; 2. Net capacity factor is the ratio of power plant's total kWh generation in a given period to its maximum possible kWh generation, based on 409MW from 2008 to Dec 2009, 518MW from Dec 2009 to Mar 2011, 646MW from Mar 2011 onwards (109MW out of the 755MW from Jun 2012 is considered standby capacity; 218MW out of the 864MW from August 2015 is considered standby capacity; 786MW from May 2017 (218MW out of the 1,004MW from May 2017 is considered standby capacity); 3. Network distribution and transmission losses is energy losses occur in process of supplying electricity from our plant to customers: 4. Not included Coal-Fired Power Plant