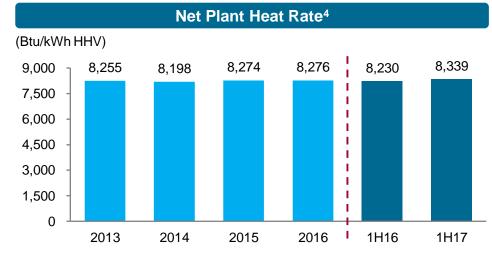

#### Company has a strong technical track record and maintains a world-class standards of quality and efficiency

Source: Company data.

<sup>1.</sup> Combination of Gas-Fired Power Plant and Coal-Fired Power Plant; 2. Net capacity factor is the ratio of power plant's total kWh generation in a given period to its maximum possible kWh generation, based on 409MW from 2008 to Dec 2009, 518MW from Dec 2009 to Mar 2011, 646MW from Mar 2011 onwards (109MW out of the 755MW from Jun 2012 is considered standby capacity; 218MW out of the 864MW from August 2015 is considered standby capacity; 786MW from May 2017 (218MW out of the 1,004MW from May 2017 is considered standby capacity); 3. Network distribution and transmission losses is energy losses occur in process of supplying electricity from our plant to customers: 4. Not included Coal-Fired Power Plant